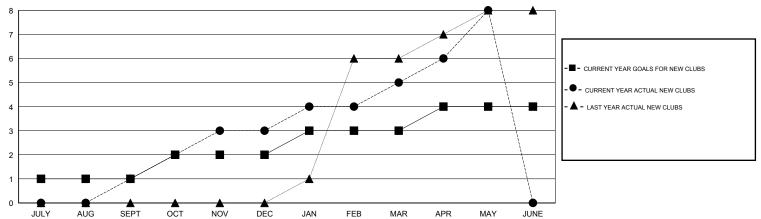

### GOALS AND ACTUAL NEW CLUBS CUMULATIVE

# **LOCATION KENYA AFRICA**

GMT CA 6-Afi

|               |                  | Clubs            |                  |                  | Members               |                    |                                     |                    |                  |  |
|---------------|------------------|------------------|------------------|------------------|-----------------------|--------------------|-------------------------------------|--------------------|------------------|--|
|               | RESUI            | TS FOR 2014-2015 |                  |                  | RESULTS FOR 2014-2015 |                    |                                     |                    |                  |  |
| QUARTER       | NEW CLUB<br>GOAL | NEW CLUBS        | DROPPED<br>CLUBS | NET<br>GAIN/LOSS | QUARTER               | NEW MEMBER<br>GOAL | CHARTER AND<br>NEW MEMBERS<br>ADDED | DROPPED<br>MEMBERS | NET<br>GAIN/LOSS |  |
| JULY/AUG/SEPT | 1                | 1                | 0                | 1                | JULY/AUG/SEPT         | 46                 | 72                                  | 27                 | 45               |  |
| OCT/NOV/DEC   | 1                | 2                | 2                | 0                | OCT/NOV/DEC           | 46                 | 82                                  | 65                 | 17               |  |
| JAN/FEB/MAR   | 1                | 2                | 0                | 2                | JAN/FEB/MAR           | 46                 | 62                                  | 36                 | 26               |  |
| APR/MAY/JUNE  | 1                | 3                | 0                | 3                | APR/MAY/JUNE          | 46                 | 73                                  | 26                 | 47               |  |