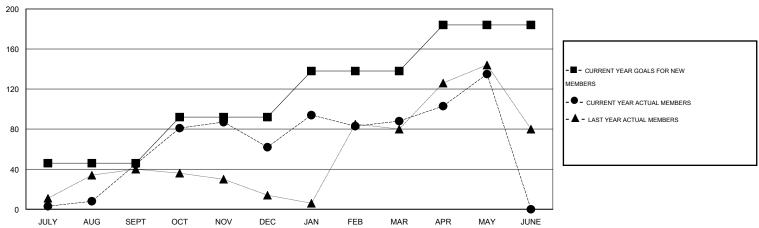

#### GOALS AND ACTUAL MEMBERS CUMULATIVE

| DROPPED CLUBS: 2  |     | 41 CLUBS OF 68 ADDED 1 OR MORE<br>NEW MEMBERS | GENDER DISTRIBUTION  MALE 1,000 (65.06%) |              |     |
|-------------------|-----|-----------------------------------------------|------------------------------------------|--------------|-----|
| DROPPED MEMBERS   |     |                                               | FEMALE                                   | 537 (34.94%) |     |
| DECEASED          | 10  | OLIOK HEDE FOR HEALTH                         |                                          |              |     |
| CLUB CANCELLED 20 |     | CLICK HERE FOR HEALTH ASSESSMENT DATA         | FAMILY UNIT MEMBERS                      | 271          |     |
| OTHER             | 124 |                                               | HEAD OF HOUSEHOLD                        |              | 125 |
| TOTAL             | 154 |                                               | NON-HEAD OF HOUSEHOL                     | D            | 146 |

# **LOCATION KENYA AFRICA**

GMT CA 6-Afi

|               |                  | Clubs            |                  |                  | Members               |                    |                                     |                    |                  |  |
|---------------|------------------|------------------|------------------|------------------|-----------------------|--------------------|-------------------------------------|--------------------|------------------|--|
|               | RESUI            | TS FOR 2014-2015 |                  |                  | RESULTS FOR 2014-2015 |                    |                                     |                    |                  |  |
| QUARTER       | NEW CLUB<br>GOAL | NEW CLUBS        | DROPPED<br>CLUBS | NET<br>GAIN/LOSS | QUARTER               | NEW MEMBER<br>GOAL | CHARTER AND<br>NEW MEMBERS<br>ADDED | DROPPED<br>MEMBERS | NET<br>GAIN/LOSS |  |
| JULY/AUG/SEPT | 1                | 1                | 0                | 1                | JULY/AUG/SEPT         | 46                 | 72                                  | 27                 | 45               |  |
| OCT/NOV/DEC   | 1                | 2                | 2                | 0                | OCT/NOV/DEC           | 46                 | 82                                  | 65                 | 17               |  |
| JAN/FEB/MAR   | 1                | 2                | 0                | 2                | JAN/FEB/MAR           | 46                 | 62                                  | 36                 | 26               |  |
| APR/MAY/JUNE  | 1                | 3                | 0                | 3                | APR/MAY/JUNE          | 46                 | 73                                  | 26                 | 47               |  |